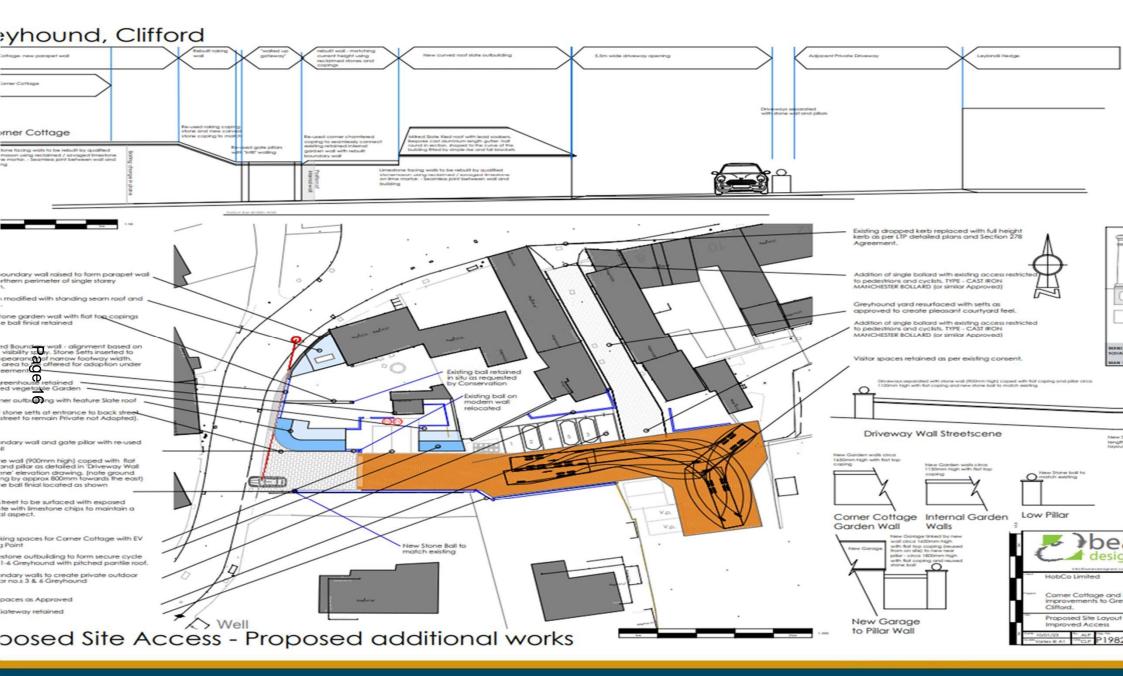

## APPLICATION: 22/04991/FU

PROPOSAL: Realignment of the existing stone wall to facilitate vehicle and pedestrian improvements to Bramham Road. Erection of two outbuildings. Replacement of an existing timber fence with a new stone boundary wall and gate pillars. Replacement of an existing single storey extension to Corner Cottage. Change of use of land to parking, with associated hardstanding/landscaping.

ADDRESS: Corner Cottage, 2 High Street, Clifford, Wetherby, LS23 6JF

ng our best - to be the Best Council in the Best City

Leeds

SCALE 1:2500

www.leeds.gov

39

SCALE 1:2500 40