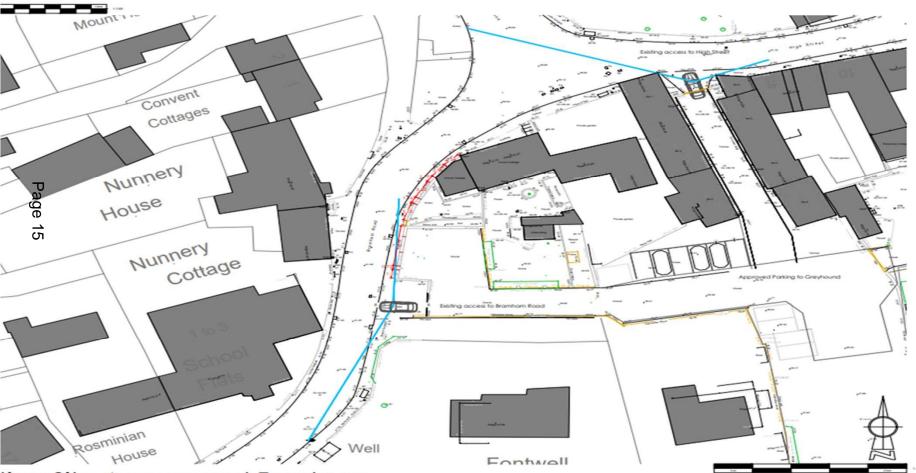

## APPLICATION: 22/04991/FU

PROPOSAL: Realignment of the existing stone wall to facilitate vehicle and pedestrian improvements to Bramham Road. Erection of two outbuildings. Replacement of an existing timber fence with a new stone boundary wall and gate pillars. Replacement of an existing single storey extension to Corner Cottage. Change of use of land to parking, with associated hardstanding/landscaping.

ADDRESS: Corner Cottage, 2 High Street, Clifford, Wetherby, LS23 6JF

ng our best - to be the Best Council in the Best City

Leeds

SCALE 1:2500

www.leeds.gov

39

SCALE 1:2500 40