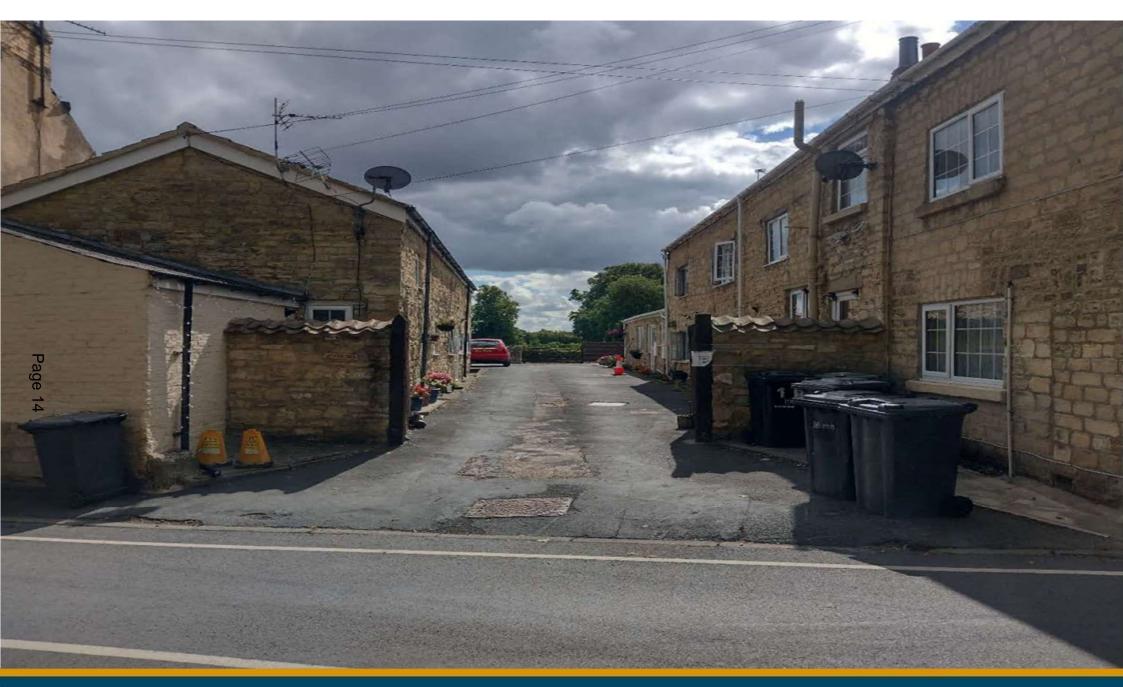

#### yhound, Clifford

etscene

Corner Cottage, existing that rooted extension wall viewed from the north and Fontwell Hour

Corner Cottage, existing flat rooted exter wall viewed from the west

Existing boundary wall along Bramham Roa

Corner Cottage, existing flat rooted extension, and boundary wall viewed from the southwest

ting Site Access and Frontage