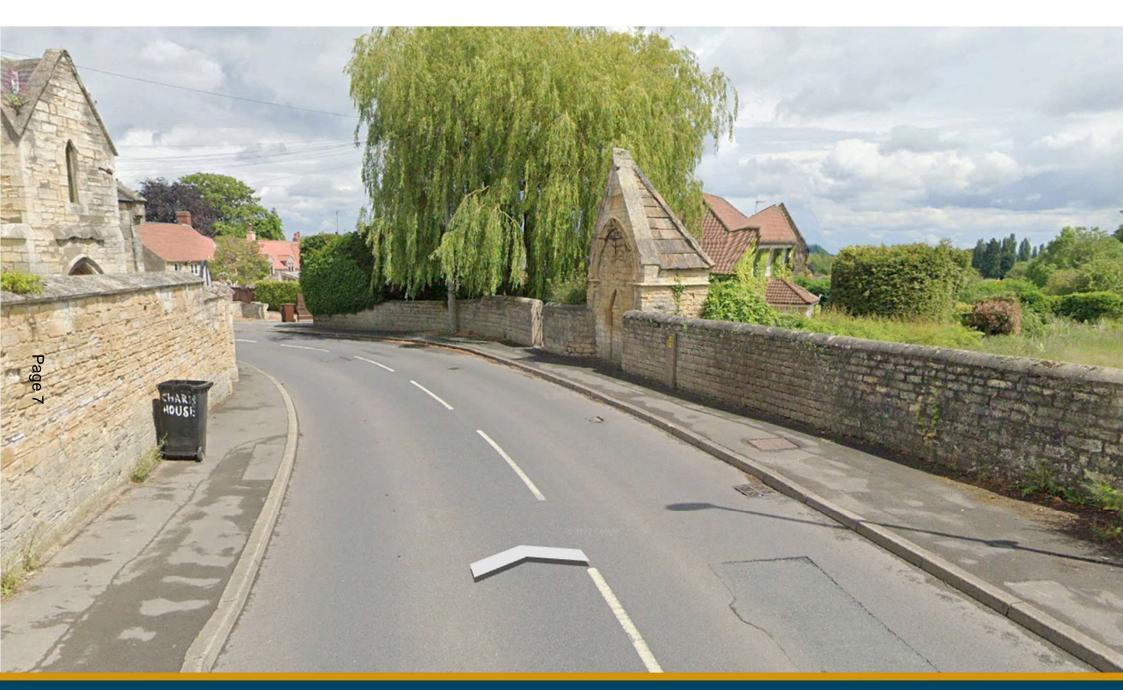

#### yhound, Clifford

etscene

Corner Cottage, existing that rooted extension wall viewed from the north and Fontwell Hour

Corner Cottage, existing flat rooted exter wall viewed from the west

Existing boundary wall along Bramham Roa

Corner Cottage, existing flat rooted extension, and boundary wall viewed from the southwest

ting Site Access and Frontage