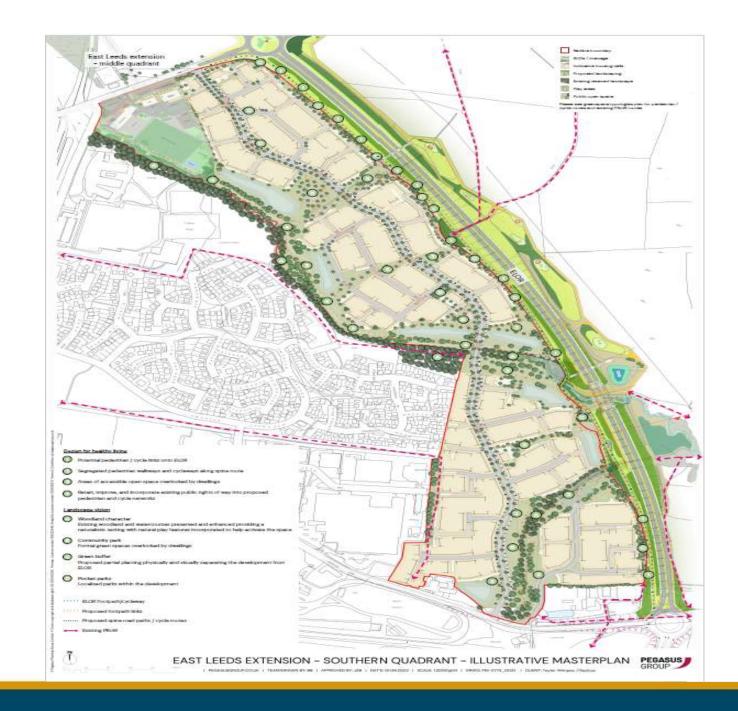

## APPLICATION:21/08379/OT

ROPOSAL:Outline Application for up to 925 dwellings including means of rimary vehicle access and central Spine Road and associated offrastructure works and a 2.6ha Community Hub facility (provisionally omprising primary school, convenience store and health provision) all on and pertaining to the Southern Quadrant of the East Leeds Extension (part f housing allocation site HG1-288).

## DDRESS: East Leeds Extension - Southern Quadrant

ng our best - to be the Best Council in the Best City

SCALE 1:8500

SCALE 1:8500

□19