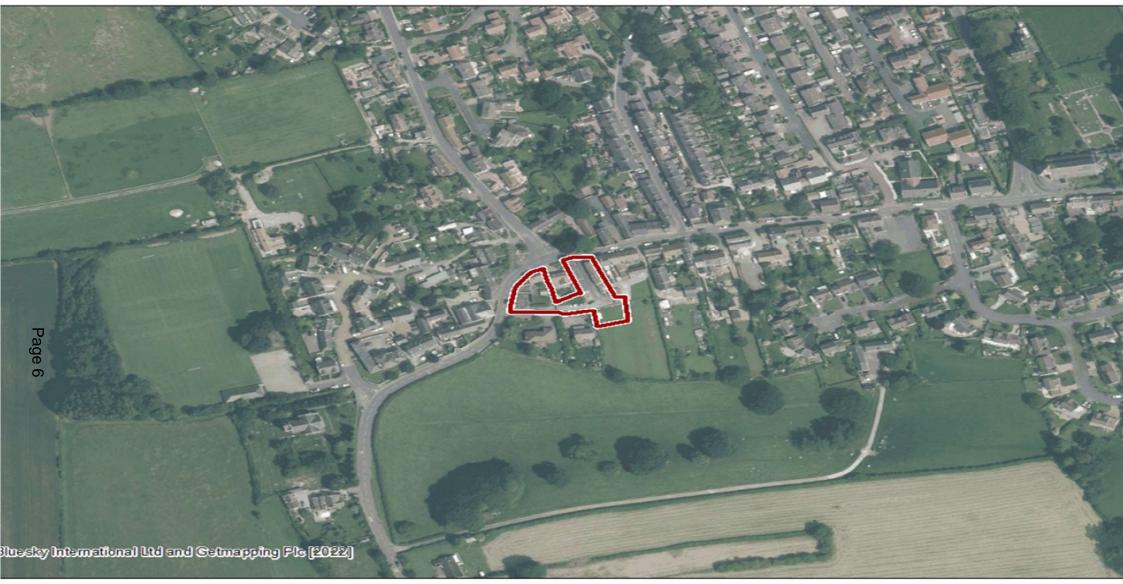

## APPLICATION: 22/04991/FU

PROPOSAL: Realignment of the existing stone wall to facilitate vehicle and pedestrian improvements to Bramham Road. Erection of two outbuildings. Replacement of an existing timber fence with a new stone boundary wall and gate pillars. Replacement of an existing single storey extension to Corner Cottage. Change of use of land to parking, with associated hardstanding/landscaping.

ADDRESS: Corner Cottage, 2 High Street, Clifford, Wetherby, LS23 6JF

ng our best - to be the Best Council in the Best City

Leeds

SCALE 1:2500

www.leeds.gov

39

SCALE 1:2500 40