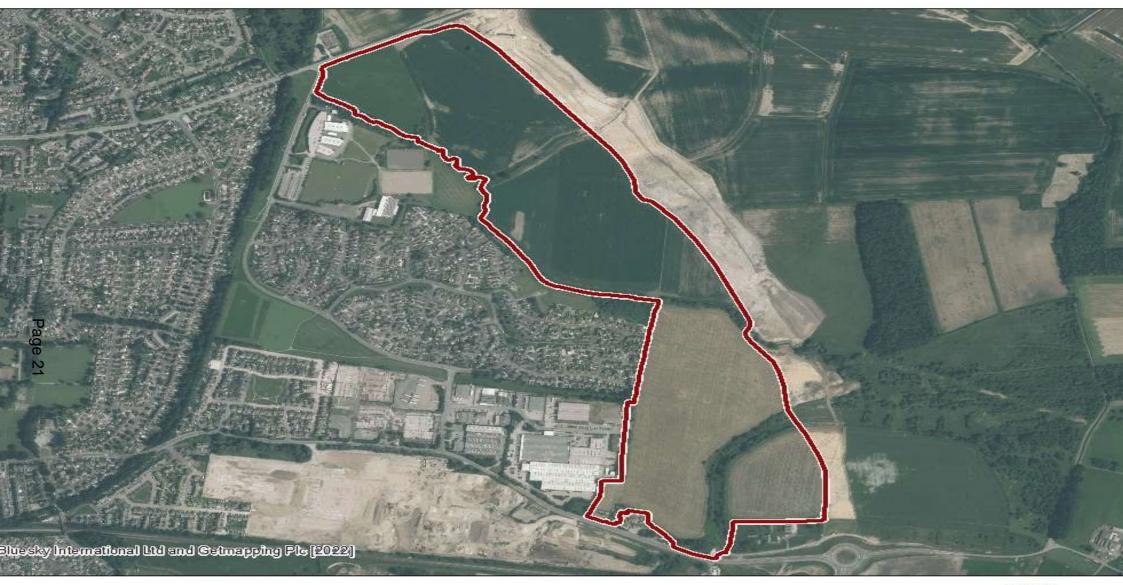

## APPLICATION:21/08379/OT

ROPOSAL:Outline Application for up to 925 dwellings including means of rimary vehicle access and central Spine Road and associated offrastructure works and a 2.6ha Community Hub facility (provisionally omprising primary school, convenience store and health provision) all on and pertaining to the Southern Quadrant of the East Leeds Extension (part f housing allocation site HG1-288).

## DDRESS: East Leeds Extension - Southern Quadrant

ng our best - to be the Best Council in the Best City

SCALE 1:8500

SCALE 1:8500

□19