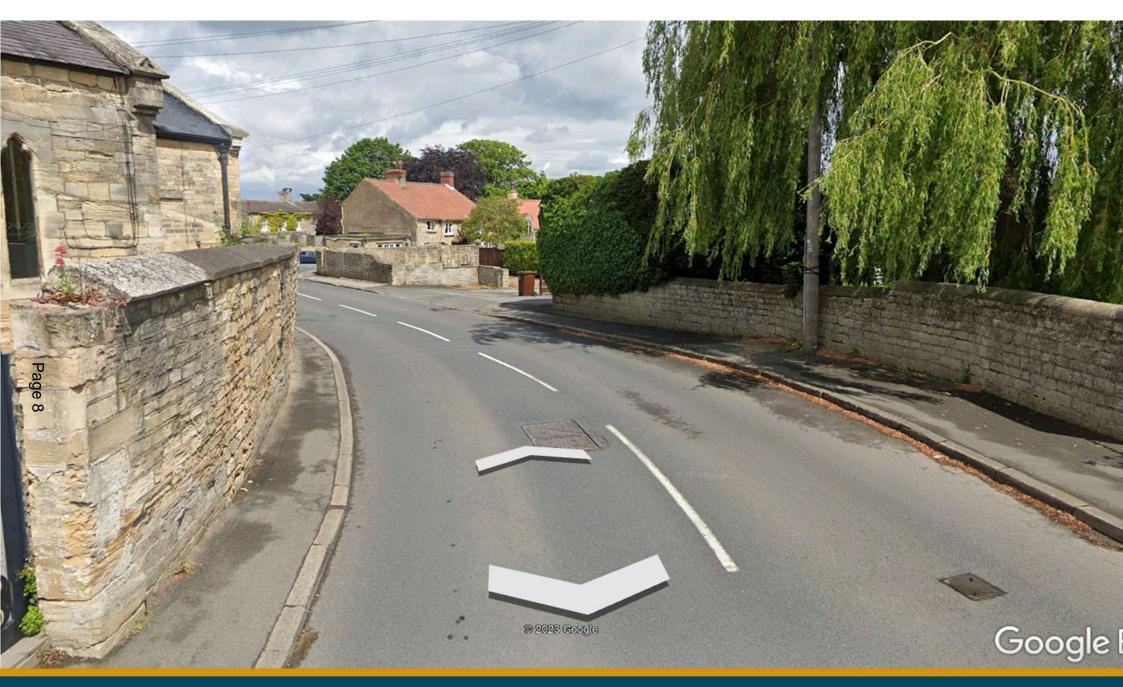

#### yhound, Clifford

etscene

Corner Cottage, existing that rooted extension wall viewed from the north and Fontwell Hour

Corner Cottage, existing flat rooted exter wall viewed from the west

Existing boundary wall along Bramham Roa

Corner Cottage, existing flat rooted extension, and boundary wall viewed from the southwest

ting Site Access and Frontage