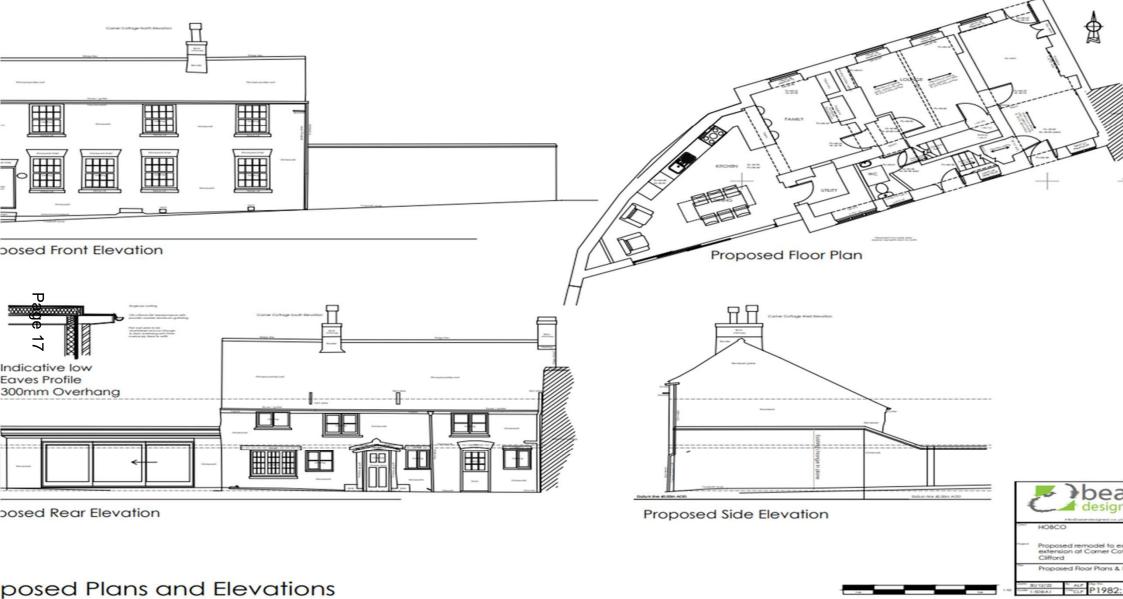

## APPLICATION: 22/04991/FU

PROPOSAL: Realignment of the existing stone wall to facilitate vehicle and pedestrian improvements to Bramham Road. Erection of two outbuildings. Replacement of an existing timber fence with a new stone boundary wall and gate pillars. Replacement of an existing single storey extension to Corner Cottage. Change of use of land to parking, with associated hardstanding/landscaping.

ADDRESS: Corner Cottage, 2 High Street, Clifford, Wetherby, LS23 6JF

ng our best - to be the Best Council in the Best City

Leeds

SCALE 1:2500

www.leeds.gov

39

SCALE 1:2500 40