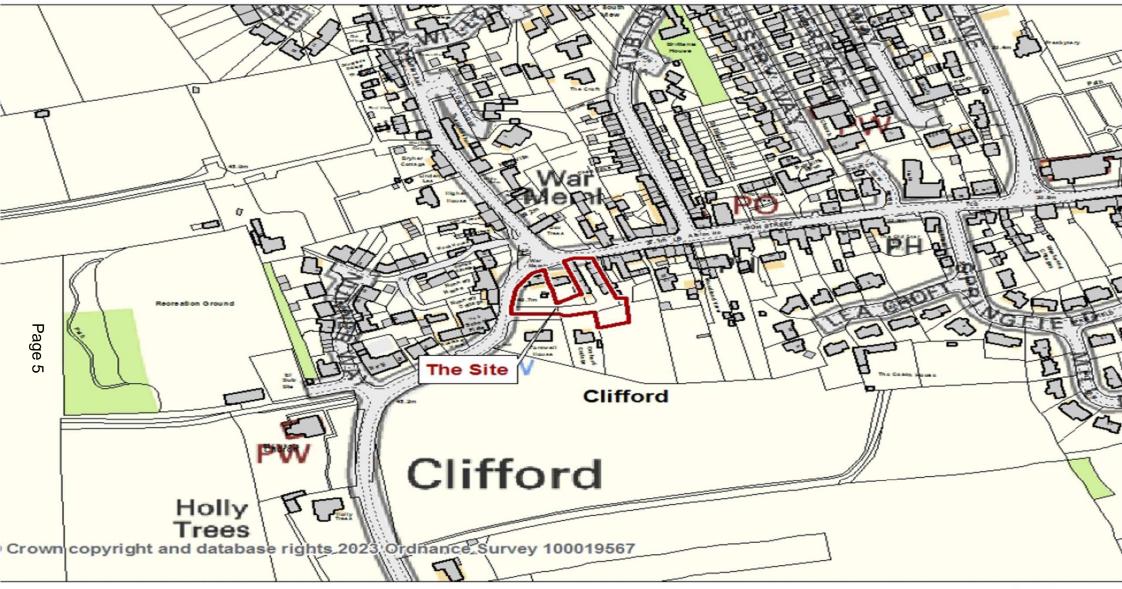

## APPLICATION: 22/04991/FU

PROPOSAL: Realignment of the existing stone wall to facilitate vehicle and pedestrian improvements to Bramham Road. Erection of two outbuildings. Replacement of an existing timber fence with a new stone boundary wall and gate pillars. Replacement of an existing single storey extension to Corner Cottage. Change of use of land to parking, with associated hardstanding/landscaping.

ADDRESS: Corner Cottage, 2 High Street, Clifford, Wetherby, LS23 6JF

ng our best - to be the Best Council in the Best City

Leeds

SCALE 1:2500

www.leeds.gov

39

SCALE 1:2500 40