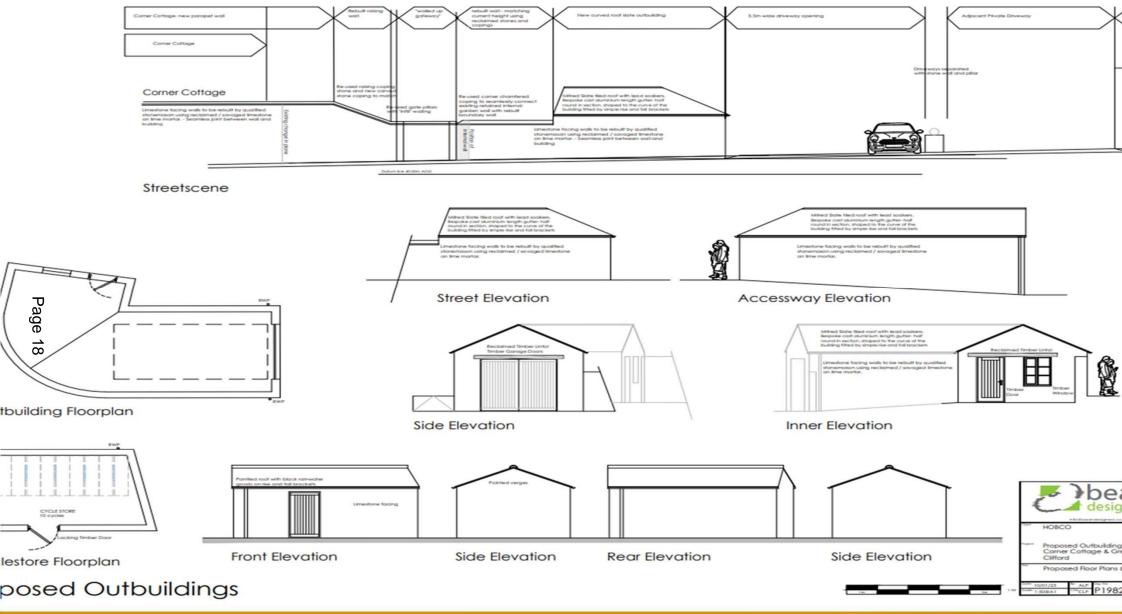

## APPLICATION: 22/04991/FU

PROPOSAL: Realignment of the existing stone wall to facilitate vehicle and pedestrian improvements to Bramham Road. Erection of two outbuildings. Replacement of an existing timber fence with a new stone boundary wall and gate pillars. Replacement of an existing single storey extension to Corner Cottage. Change of use of land to parking, with associated hardstanding/landscaping.

#### rner Cottage, Clifford

#### rner Cottage & Greyhound, Clifford