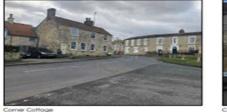

## APPLICATION: 22/04991/FU

PROPOSAL: Realignment of the existing stone wall to facilitate vehicle and pedestrian improvements to Bramham Road. Erection of two outbuildings. Replacement of an existing timber fence with a new stone boundary wall and gate pillars. Replacement of an existing single storey extension to Corner Cottage. Change of use of land to parking, with associated hardstanding/landscaping.

ADDRESS: Corner Cottage, 2 High Street, Clifford, Wetherby, LS23 6JF

ng our best - to be the Best Council in the Best City

Leeds

SCALE 1:2500

www.leeds.gov

39

SCALE 1:2500 40