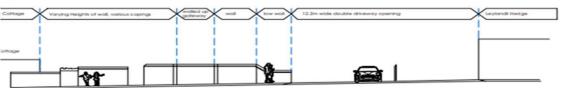

## APPLICATION: 22/04991/FU

PROPOSAL: Realignment of the existing stone wall to facilitate vehicle and pedestrian improvements to Bramham Road. Erection of two outbuildings. Replacement of an existing timber fence with a new stone boundary wall and gate pillars. Replacement of an existing single storey extension to Corner Cottage. Change of use of land to parking, with associated hardstanding/landscaping.

Corner Cottage, existing flat rooted extension, and boundary wall viewed from the southwest

ting Site Access and Frontage