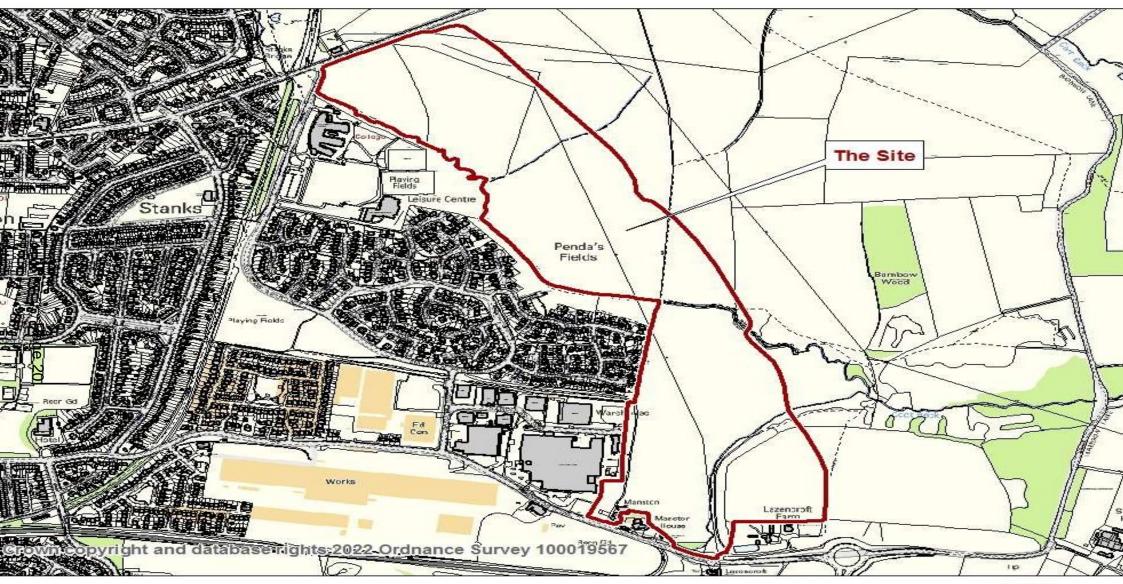

## APPLICATION:21/08379/OT

ROPOSAL:Outline Application for up to 925 dwellings including means of rimary vehicle access and central Spine Road and associated offrastructure works and a 2.6ha Community Hub facility (provisionally omprising primary school, convenience store and health provision) all on and pertaining to the Southern Quadrant of the East Leeds Extension (part f housing allocation site HG1-288).

## DDRESS: East Leeds Extension - Southern Quadrant

ng our best - to be the Best Council in the Best City

SCALE 1:8500

SCALE 1:8500

□19